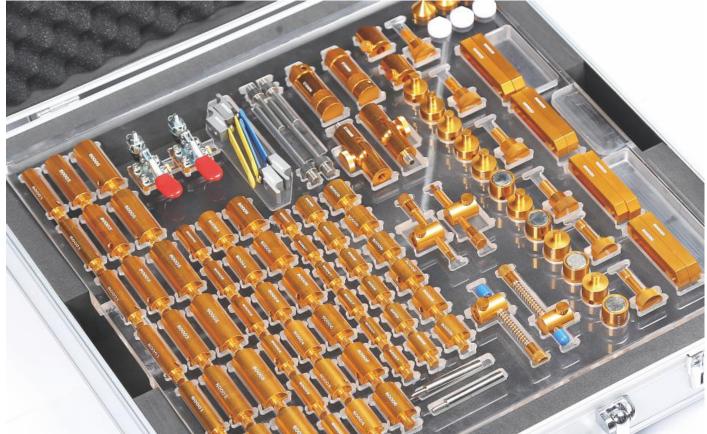

## **108pc CMM Fixtures-Part List and Product Function Description**

| NO.                     | Product name                             | Reference<br>image                                                                                                                                                                                                                                                                                                                                                                                                                                                                                                                                                                                                                                                                                                                                                                                                                                                                                                                                                                                                                                                                                                                                                                                                                                                                                                                                                                                                                                                                                                                                                                                                                                                                                                                                                                                                                                                                                                                                                                                                                                                                                                             | Quantity                            | Functional description                                                                                                                                                |
|-------------------------|------------------------------------------|--------------------------------------------------------------------------------------------------------------------------------------------------------------------------------------------------------------------------------------------------------------------------------------------------------------------------------------------------------------------------------------------------------------------------------------------------------------------------------------------------------------------------------------------------------------------------------------------------------------------------------------------------------------------------------------------------------------------------------------------------------------------------------------------------------------------------------------------------------------------------------------------------------------------------------------------------------------------------------------------------------------------------------------------------------------------------------------------------------------------------------------------------------------------------------------------------------------------------------------------------------------------------------------------------------------------------------------------------------------------------------------------------------------------------------------------------------------------------------------------------------------------------------------------------------------------------------------------------------------------------------------------------------------------------------------------------------------------------------------------------------------------------------------------------------------------------------------------------------------------------------------------------------------------------------------------------------------------------------------------------------------------------------------------------------------------------------------------------------------------------------|-------------------------------------|-----------------------------------------------------------------------------------------------------------------------------------------------------------------------|
| 80001<br>80002<br>80007 | Combined<br>support rod<br>(Diameter12)  | 20088                                                                                                                                                                                                                                                                                                                                                                                                                                                                                                                                                                                                                                                                                                                                                                                                                                                                                                                                                                                                                                                                                                                                                                                                                                                                                                                                                                                                                                                                                                                                                                                                                                                                                                                                                                                                                                                                                                                                                                                                                                                                                                                          | 6 pd/20MM<br>6 pd/30MM<br>6 pd/50MM | Through different combinations of high and low, the workpiece can be supported and positioned, and other parts of the fixture can be supported with different levels. |
| 80003<br>80004<br>80008 | Combined<br>support rod<br>(Diameter 16) | **************************************                                                                                                                                                                                                                                                                                                                                                                                                                                                                                                                                                                                                                                                                                                                                                                                                                                                                                                                                                                                                                                                                                                                                                                                                                                                                                                                                                                                                                                                                                                                                                                                                                                                                                                                                                                                                                                                                                                                                                                                                                                                                                         | 6 pd/20MM<br>6 pd/30MM<br>6 pd/50MM | Through different combinations of high and low, the workpiece can be supported and positioned, and other parts of the fixture can be supported with different levels. |
| 80005<br>80006<br>80009 | Combined<br>support rod<br>(Diameter 20) | TOTAL CONTROLL CONTROL C | 6 pd/20MM<br>6 pd/30MM<br>6 pd/50MM | Through different combinations of high and low, the workpiece can be supported and positioned, and other parts of the fixture can be supported with different levels. |
| 800010                  | spring plungers                          |                                                                                                                                                                                                                                                                                                                                                                                                                                                                                                                                                                                                                                                                                                                                                                                                                                                                                                                                                                                                                                                                                                                                                                                                                                                                                                                                                                                                                                                                                                                                                                                                                                                                                                                                                                                                                                                                                                                                                                                                                                                                                                                                | 2 po/set                            | Provide elastic compression force, which can be selected when other fixing methods may cause impact.                                                                  |
| 800012                  | Universal Joint with Damping             |                                                                                                                                                                                                                                                                                                                                                                                                                                                                                                                                                                                                                                                                                                                                                                                                                                                                                                                                                                                                                                                                                                                                                                                                                                                                                                                                                                                                                                                                                                                                                                                                                                                                                                                                                                                                                                                                                                                                                                                                                                                                                                                                | 2 pơ/set                            | Damped universal joint, built-in Angular indexing of 15 degrees can be locked at fixed or arbitrary rotation angles.                                                  |
| 800013                  | High adjustable<br>brace                 | - ALECON                                                                                                                                                                                                                                                                                                                                                                                                                                                                                                                                                                                                                                                                                                                                                                                                                                                                                                                                                                                                                                                                                                                                                                                                                                                                                                                                                                                                                                                                                                                                                                                                                                                                                                                                                                                                                                                                                                                                                                                                                                                                                                                       | 2 pơ/set                            | You can connect other parts and adjust them to different heights.                                                                                                     |
| 800014                  | Magnetic flat<br>support                 | E10008                                                                                                                                                                                                                                                                                                                                                                                                                                                                                                                                                                                                                                                                                                                                                                                                                                                                                                                                                                                                                                                                                                                                                                                                                                                                                                                                                                                                                                                                                                                                                                                                                                                                                                                                                                                                                                                                                                                                                                                                                                                                                                                         | 4 po/set                            | Reliable and Repeatable Fixation of Steel<br>Workpieces by Magnetism.                                                                                                 |
| 800015                  | Flat head<br>support block               | 800015                                                                                                                                                                                                                                                                                                                                                                                                                                                                                                                                                                                                                                                                                                                                                                                                                                                                                                                                                                                                                                                                                                                                                                                                                                                                                                                                                                                                                                                                                                                                                                                                                                                                                                                                                                                                                                                                                                                                                                                                                                                                                                                         | 2 pơ/set                            | Fixed and supported thin workpieces to maximize installation space                                                                                                    |

|        | T                                      | I                                       | T        |                                                                                                                    |
|--------|----------------------------------------|-----------------------------------------|----------|--------------------------------------------------------------------------------------------------------------------|
| 800016 | Male connector                         | Boose                                   | 6 po/set | Connect the parts of the fixture and fix and support the workpiece at the same time                                |
| 800017 | Bottom plate<br>fastener               | 1                                       | 2 pd/set | Fix fixture bottom plate on marble working platform                                                                |
| 800018 | V-shaped<br>support column             | 800018                                  | 2 pd/set | V-type support column with self-adaptive characteristics, measuring the necessary firmware of shaft parts          |
| 800019 | V-shaped<br>support column             | *************************************** | 6 pơ/set | Fixed fixture assembly on floor                                                                                    |
| 800020 | Movable support<br>block               | 800000                                  | 6 pơ/set | Can ensure that the use of the floor mounting holes can not be involved in the fixed position, stepless adjustable |
| 800021 | Medium<br>pressure plate               |                                         | 5 pd/set | Medium-sized pressure, special design of handle position, easy and comfortable to work, very relaxed and compact   |
| 800022 | Small chuck                            | II DOGS                                 | 2 pơ/set | Adjustable in both directions, easy to operate, and can provide greater compaction force.                          |
| 800023 | Long pressure<br>plate support<br>rod  | -                                       | 2 pơ/set | Long pressure plate support rod, when the pressure plate adjusting range needs to be large, choose to use          |
| 800024 | Short Pressure<br>Plate Support<br>Bar | ##.                                     | 3 pơ/set | Short pressure plate support rod, when pressure plate adjustment range is not large, choose to use                 |

| 800025 | Aluminum<br>conical support | - | 3 pd/set                                              | It can be used to locate holes and axes.                                                                                                                                                                                                                                                                        |
|--------|-----------------------------|---|-------------------------------------------------------|-----------------------------------------------------------------------------------------------------------------------------------------------------------------------------------------------------------------------------------------------------------------------------------------------------------------|
| 800026 | Nylon conical<br>support    |   | 3 pơ/set                                              | It can locate holes and shafts to avoid surface damage of products.                                                                                                                                                                                                                                             |
| 800027 | Crowbar                     |   | 2 pơ/set                                              | With the force of crowbar, it is very easy for us to rotate the supporting rod and the cylindrical fixture assembly.                                                                                                                                                                                            |
| 800028 | Parts pallet                |   | 1 pd/set                                              | The innovative fixture component tray is put into the packing box when it is not working. When it is working, it is taken out and placed on the working platform as a whole, so that the work looks orderly and the product has a very high grade. At the same time, the fixture component is not easy to lose. |
| 800209 | 108 pieces<br>suitcase      |   | 1 po/set                                              | Firmware tray and bottom plate can be placed in the packing box. The handle is made of aluminium alloy. It is beautiful, durable and has large bearing capacity.                                                                                                                                                |
|        | Base plate                  |   | 400*300<br>400*400<br>500*500<br>600*600<br>Customize | Arabic numerals and English letters are engraved in the horizontal and vertical direction of the bottom plate to facilitate the recording of the fixture coordinates. According to the coordinates, the former fixture status can be quickly restored                                                           |