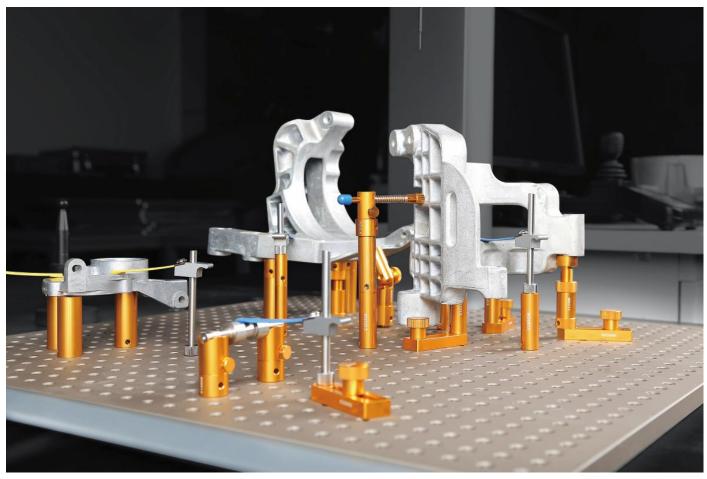

For multiple applications such as electronics, aerospace, automotive, plastic or medical care, the FlexFix series can provide a full solution to the CMM fixturing requirements. The series offers fixture plates with M8 threaded fittings in a wide choice of standard sizes, which are made of high accurate aluminum material and with complex manufacturing process, to ensure the accuracy and reliability of the system. Perfect fixturing solutions can be assembled very quickly without any tools to increase throughput and avoid delays in inspection.